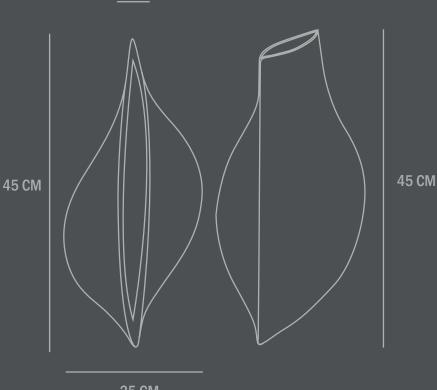

**Care instructions:** 

Use a soft dry cloth to clean the product.

Do not use household cleaners.

Not waterproof

Dimensions: H45 / L45 / W25 CM

Country of origin: CN

Product weight: 6,00 Kg

Packaging:

Dimensions: L/ W/H CM

Total weight incl. product: 7,50 Kg

Number of parcels: 1
Material: Brown cardboard

25 CM

4,5 CM