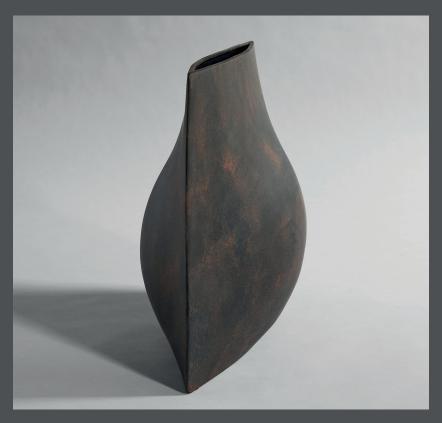

## **ORIGAMI VASE BIG**

Origami Vases is inspired by the traditional Japanese art of paper folding. The vases imitate two pieces of paper folded towards each other, adding a refined contrast between sharp and soft surfaces. By challenging the material, itself, Origami went through several attempts, before achieving the low falling round shape and thin opening.

Origami is made in hand glazed ceramic therefore the colors may variate

Not waterproof safe.

Designed by: Kristian Sofus Hansen & Tommy Hyldahl

**Product no: 201003** 

Type: Vase - Indoor

Colour: Coffee

**Material: Ceramic** 

**Care instructions:** 

Use a soft dry cloth to clean the product.

Do not use household cleaners.

Not waterproof

Dimensions: H45 / L45 / W25 CM

Country of origin: CN

Product weight: 6,00 Kg

Packaging: